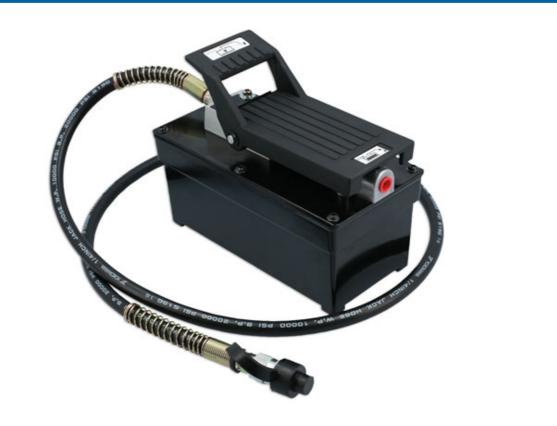

## Air Powered Hydraulic Pump 700 bar

Foot operated air powered hydraulic pump connects to workshop airline and delivers up to 700 bar (10,000psi) pressure. Applications include powering hydraulic rams and cylinders used for body work, bush, bearing removal and fitting.

## **Additional Information**

• Durable, compact design (242 x 127 x 204mm), with pedal control. Hose length: 1.8m, fitted with 3/8"NPT hydraulic couplings.

LASER Kamasa Gunson Connect

- · Internal relief valve automatically releases pressure when maximum is exceeded.
- Output flow rate (no load): 0 bar: 1.3L/min; 700 bar: 0.24L/min. Air pressure range: 7-11kg/cm<sup>2</sup>. Airline connector 1/4"BSP
- Usable oil capacity: 1500cc. Includes oil level gauge to monitor oil level; for hand pump unit see Laser 7861.
- Ideal for use with HGV Spring Suspension Bush Tool please see Laser Part No. 7432.