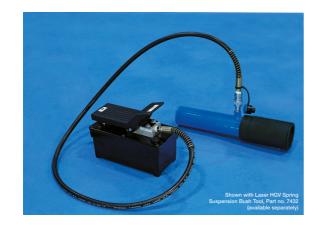

## **Additional Information**

• Durable, compact design (242 x 127 x 204mm), with pedal control. Hose length: 1.8m, fitted with 3/8"NPT hydraulic couplings.

LASER Kamasa Gunson Connect

- · Internal relief valve automatically releases pressure when maximum is exceeded.
- Output flow rate (no load): 0 bar: 1.3L/min; 700 bar: 0.24L/min. Air pressure range: 7-11kg/cm<sup>2</sup>. Airline connector 1/4"BSP
- Usable oil capacity: 1500cc. Includes oil level gauge to monitor oil level; for hand pump unit see Laser 7861.
- Ideal for use with HGV Spring Suspension Bush Tool please see Laser Part No. 7432.