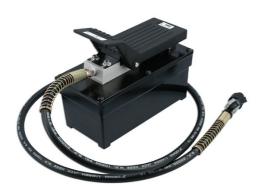

## Air Powered Hydraulic Pump 700 bar

Foot operated air powered hydraulic pump connects to workshop airline and delivers up to 700 bar (10,000psi) pressure. Applications include powering hydraulic rams and cylinders used for body work, bush, bearing removal and fitting.

## **Additional Information**

• Durable, compact design (242 x 127 x 204mm), with pedal control. Hose length: 1.8m, fitted with 3/8"NPT hydraulic couplings.

LASER Kamasa Gunson Connect

- · Internal relief valve automatically releases pressure when maximum is exceeded.
- Output flow rate (no load): 0 bar: 1.3L/min; 700 bar: 0.24L/min. Air pressure range: 7-11kg/cm<sup>2</sup>. Airline connector 1/4"BSP
- Usable oil capacity: 1500cc. Includes oil level gauge to monitor oil level; for hand pump unit see Laser 7861.
- Ideal for use with HGV Spring Suspension Bush Tool please see Laser Part No. 7432.