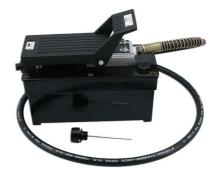

## Air Powered Hydraulic Pump 700 bar

Foot operated air powered hydraulic pump connects to workshop airline and delivers up to 700 bar (10,000psi) pressure. Applications include powering hydraulic rams and cylinders used for body work, bush, bearing removal and fitting.

## **Additional Information**

• Durable, compact design (242 x 127 x 204mm), with pedal control. Hose length: 1.8m, fitted with 3/8"NPT hydraulic couplings.

LASER Kamasa Gunson Connect

- · Internal relief valve automatically releases pressure when maximum is exceeded.
- Output flow rate (no load): 0 bar: 1.3L/min; 700 bar: 0.24L/min. Air pressure range: 7-11kg/cm<sup>2</sup>. Airline connector 1/4"BSP
- Usable oil capacity: 1500cc. Includes oil level gauge to monitor oil level; for hand pump unit see Laser 7861.
- Ideal for use with HGV Spring Suspension Bush Tool please see Laser Part No. 7432.